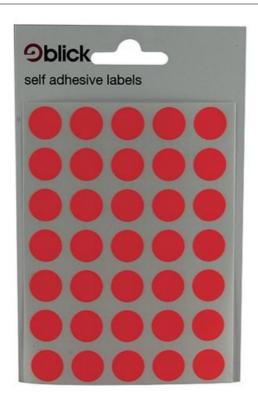

## Blick Coloured LbIs 13Mm Red Pk2800 RS004554

RS00455

MRRP: £52.65

Code: RS00455 OEM Code: RS004554 Pack Size: PK20 Minimum Order Quantity: 1

UOS: PK20

timber regulations. This pack contains 20 bags of 140 labels (2800 labels in total).

| Overview    | Specification      |                                                                                                                                                                                                                                                                                                                                     |
|-------------|--------------------|-------------------------------------------------------------------------------------------------------------------------------------------------------------------------------------------------------------------------------------------------------------------------------------------------------------------------------------|
| wealth of o | other office uses. | ent coloured labels are great for file identification, marking out important folders and file boxes, or for a<br>A range of vibrant and eye-catching colours mean you'll never misplace the documents you need. Bulk<br>reat value as well. All labels are made from a sustainable source of paper and are fully compliant with all |