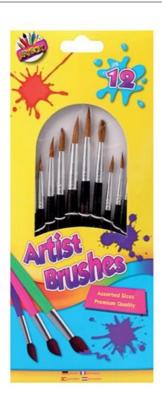

## Artbox 12 Natural Artist Brush P12 5126

TAL5126

**UOS: PIECE** 

MRRP: £34.77

Artbox 12 Natural Artist BrushArtbox 12 Natural Artist Brush

Code: TAL5126 OEM Code: 5126 Pack Size: PIECE Minimum Order Quantity: 1

Set your creative side free with this collection of artist brushes from Artbox. These premium paintbrushes come in assorted sizes allowing you to create fantastic artwork with ease and are ideal for personal use or in educational environments. Supplied in a pack of 12.